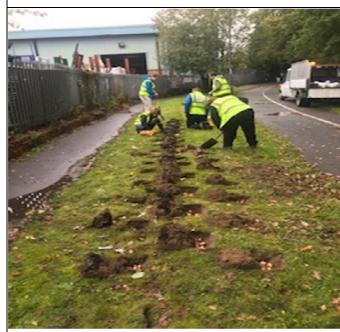

## Main actions provided

In October we enjoyed teaming up with CGG for two more highly successful volunteer days. Despite the torrential rain the volunteers were extremely enthusiastic and we managed to plant upwards of 3000 bulbs which we'll look forward to coming into bloom in spring.