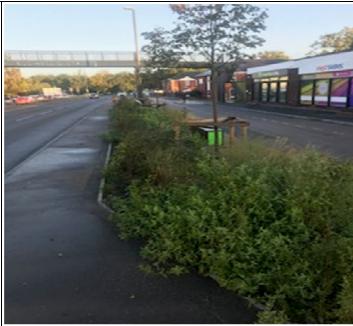

There was a spate of vandalism where various bus stops and vehicles were damaged.

The weeds coming through again in the beds by Gateway 1.