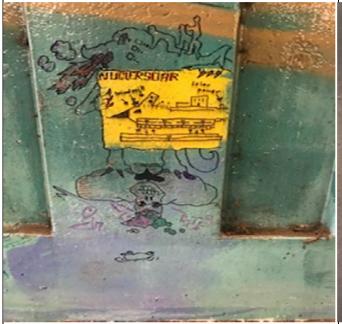

#### Photographic Impact Evidence (a selection of photos of work undertaken to demonstrate impact)

Before and after of the subway by Woolborough Lane. Trying to keep this clean for the cyclists.

Examples of graffiti that we have since cleaned.