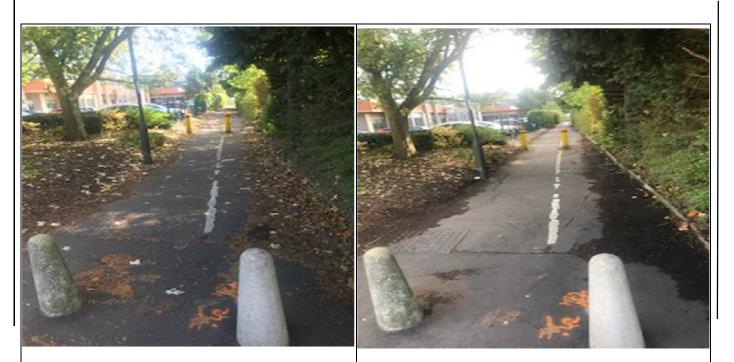

#### Photographic Impact Evidence (a selection of photos of work undertaken to demonstrate impact)

Before and after of the subway by Woolborough Lane. Trying to keep this clean for the cyclists.

Examples of graffiti that we have since cleaned.