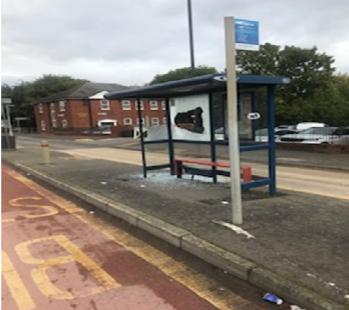

There was a spate of vandalism where various bus stops and vehicles were damaged.

The weeds coming through again in the beds by Gateway 1.