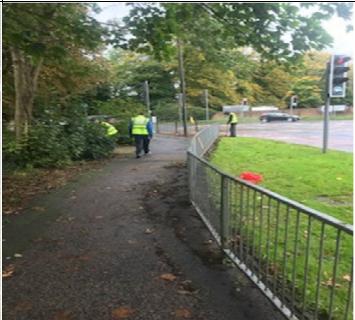

#### Photographic Impact Evidence (a selection of photos of work undertaken to demonstrate impact)

Before and after of the subway by Woolborough Lane. Trying to keep this clean for the cyclists.

Examples of graffiti that we have since cleaned.