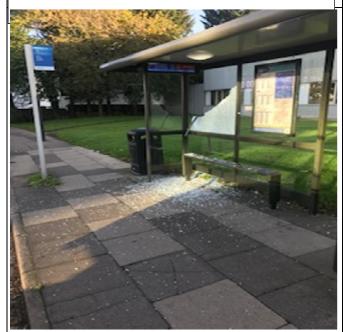

There was a spate of vandalism where various bus stops and vehicles were damaged.

The weeds coming through again in the beds by Gateway 1.