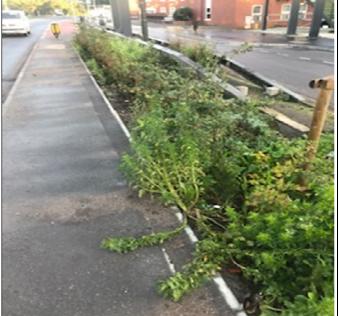

There was a spate of vandalism where various bus stops and vehicles were damaged.

The weeds coming through again in the beds by Gateway 1.